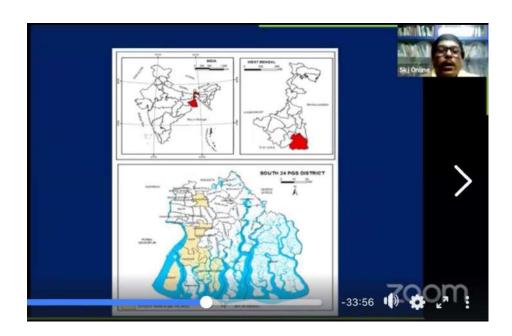

age of workforce people are engaged with and clearly it shows that 53% of people are directly or in-directly connected to agricultural sector. Mr. Jana then shared his research work on the topic of 'Renovation of Irrigation Schemes'. The scheme'National Project for Repair, Renovation and Restoration of water bodies directly linked to Agriculture' has been implemented in various sates of India. In West Bengal itself there are 47 schemes have been completed in the district of south 24 Pgs during the period of 2005-08. The other important projects are RIDF, and NABARD. He said, the main objective of his research in the section was to evaluate the impact of smallholder irrigation on rural household welfare in the saline region of India.

The below given slide show the region of his research;



#### HAPPA AND ITS ECOLOGICAL AND SOCIAL BENEFITS

In the second part of his research he shifted his focus from saline zone to dry or muddy zones. He defines happa as a mud-excavated rain water harvesting structure and does not have any cement work or stone revetment. The side-of a happa are stepped with slope of 1:1 such that both livestock and human can access the water of happa easily. A haapa is constructed by the side agricultural field of a farmer with average length of 45ft, breadth of 50ft and depthof 12ft. The total earth extraction of this happa is 17,360 cubic feet which requires 299 mandays.



Mr. Jana delivered few of the ecological and social benefits mentioned below;

- The soil and moisture conservation of the watershed area has improved in the village.
- Because of the