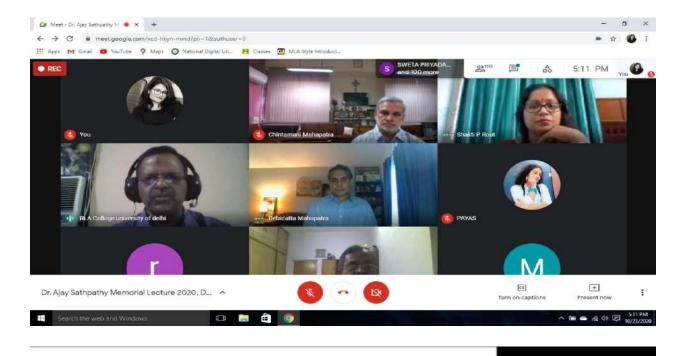

# Report of Dr. Ajay Sathpathy Memorial Lecture, 2020

The department of Political Science, Ram Lal Anand College, University of Delhi had organized Dr. Ajay Sathpathy Memorial Lecture on 23rd of October 2020 at 5 PM to 8PM (IST) on Google Meet platform. The topic of this e-conference/ webinar was "India's Soft Power and Cultural Diplomacy in Theory and Practice". We are honored and pleased that the invitation was accepted by three eminent speakers who are expertise in this area and had their gracious presence and wonderful presentation, speech.

With complete support to the Indian government's initiative of Digital India, Department of Political Science had organized its first e-conference on 23<sup>rd</sup> of October 2020. All the faculty members including Teacher-In-Charge Dr. Kshama Sharma were present in the meeting. Our esteemed principal Dr. Rakesh Kumar Gupta inaugurated the session and spoke about Dr. Ajay Sathpathy who was previously a colleague and a bosom friend to him. Our first speaker Prof. Tapan Prasad Biswal was being introduced and spoke about how India is sailing high in the 21<sup>st</sup> century as an emerging nation in World Politics. He elaborated on Border Road Initiative (BRI) of China and how India containing China through Various policy decisions. Our second speaker Prof. Debidatta eloquently gave his presentation on the topic through slides. He summarized how India is trying to showcase its soft power through classical dance, music, drama, food and literature etc. The last speaker Prof. Chintamani Mahapatra spoke about the ongoing projection of India as "Viswa Guru" in the present world politics. He also mentioned about present Prime Minister who tried to strengthen the ties between Diasporas all over the world. He finally concluded by juxtaposing India to overcome the challenges like poverty, illiteracy and hunger.