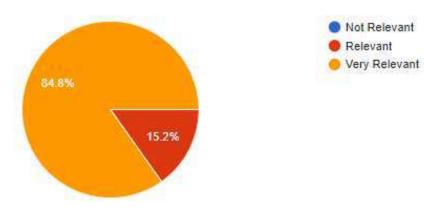

### 268 responses

How relevant were today's interactive session?

How satisfied were you with the following parameters of sessions?

Did today's session meet your expectations in terms of the following?

126 responses