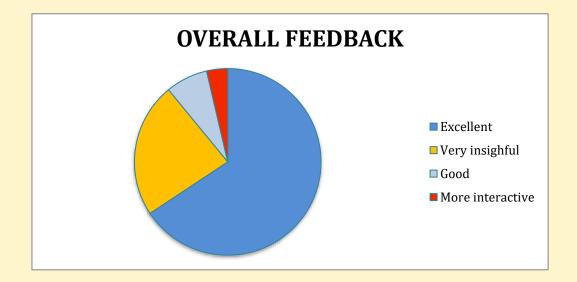

# Analysis on registrations and feedback.

We had a very good response on registration and attendance. Also received very positive feedback on this. Below is graphical analysis.

# Faculty/ Student/ Researcher/ Others

268 responses