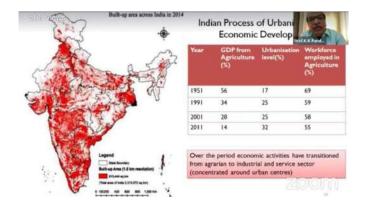

ues in many districts
- Hygiene and sanitisation process must be carried out on broad levels
- Insufficiency of proper toilets and restrooms in the cities added by poor vigilance of urban administration

#### DRIVING FORCE FOR URBAN INITIATIVES

Investment in the society right now is the key to the revival of its economy. As per the IMF, V-shape recovery with 7.4% in FY21-22 has been predicted for India and that is only possible if the government is willing to invest in the economy now. The organisation and government institutions are seeking stimulus package which should be despatched in the early hour of the time. Also as the supply chain has been broken down the government with the help of NGOs must deliver the essentials to the distribution authority ensuring no shortage of supplies.



There has also been liquidity crisis in many banks which can easily be solved through the stimulus package or through liquidity injection of money through proper channel. This will ensure that during these times people can pursue for loans at very minimalistic interest rates.

#### FOCUS AREA FOR URBAN GOVERNANCE

- Urban have potential of V+ recovery
- Restoration of productivity of major town and cities in the state
- Correction of Digital Divide: Competitive Edge and Structural Transformation
- Existing Productivity Clusters and New Avenues
- Spatial Dispersal of Economic Activities



The networking is very vital for any country's economy and governance, the above slide of the powerpoint presentation shows the renumbered National Highways of India. As mentioned above that proximity o