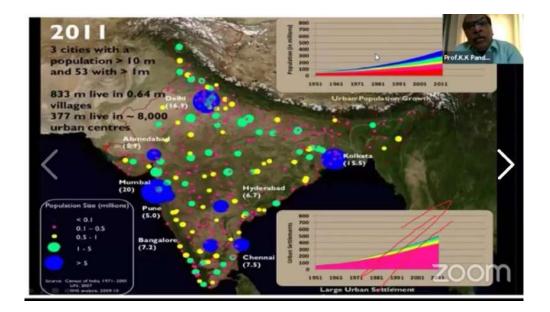

hrough proper channel. This will ensure that during these times people can pursue for loans at very minimalistic interest rates.

#### FOCUS AREA FOR URBAN GOVERNANCE

- Urban have potential of V+ recovery
- Restoration of productivity of major town and cities in the state
- Correction of Digital Divide: Competitive Edge and Structural Transformation
- Existing Productivity Clusters and New Avenues
- Spatial Dispersal of Economic Activities



The networking is very vital for any country's economy and governance, the above slide of the powerpoint presentation shows the renumbered National Highways of India. As mentioned above that proximity of towns to national highway and associated network of state should be exploited, thus strengthening the connectivity and boosting the supply chains.



The above slide of the powerpoint presentation shows the 2011 data of population spread/density in India with blue zones marking population size of more than 5 million, green showing 1-5 million, yellow showing 0.5-1 million. There are approximately 3 cities with more than 10 million population and 53 cities with more than 1 million. This figures shows that governments must have face harder challenge in containing the spread of the virus.

#### CONCLUSION

The decentralisation of power matters here, the state must be left in planning the towns and cities and bringing efficiency to the infrastructural productivity. Professor mentions that the city government should play nodal role in city planning. Municipalise census towns with ULB status. He also focused on establishing and enhancing th