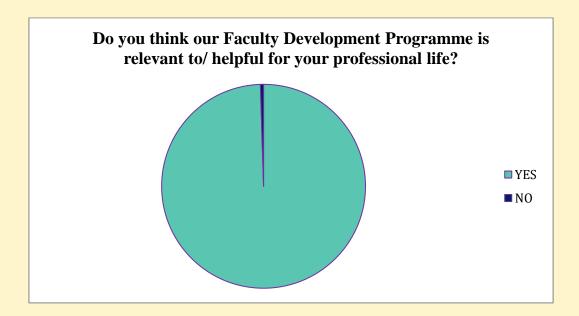

# Analysis on registrations and feedback.

We had a very good response on registration and attendance. Also received very positive feedback on this. Below is graphical analysis.

# Faculty/ Student/ Researcher/ Others

268 responses