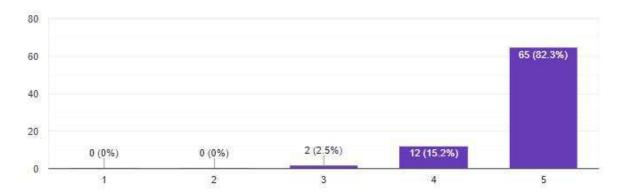

### 268 responses

How relevant were today's interactive session?

How satisfied were you with the following parameters of sessions?

Did today's session meet your expectations in terms of the following?

126 responses