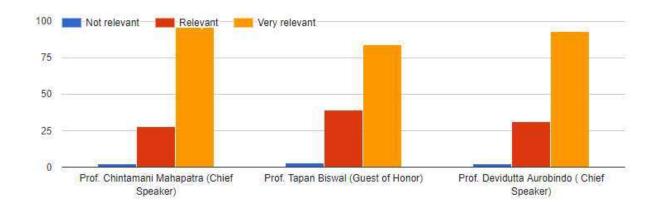

### 268 responses

How relevant were today's interactive session?

How satisfied were you with the following parameters of sessions?

Did today's session meet your expectations in terms of the following?

126 responses