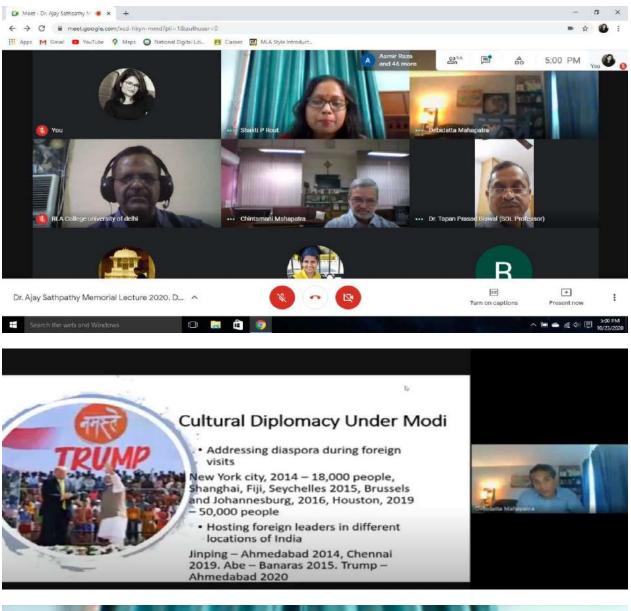

With complete support to the Indian government's initiative of Digital India, Department of Political Science had organized its first e-conference on 23<sup>rd</sup> of October 2020. All the faculty members including Teacher-In-Charge Dr. Kshama Sharma were present in the meeting. Our esteemed principal Dr. Rakesh Kumar Gupta inaugurated the session and spoke about Dr. Ajay Sathpathy who was previously a colleague and a bosom friend to him. Our first speaker Prof. Tapan Prasad Biswal was being introduced and spoke about how India is sailing high in the 21<sup>st</sup> century as an emerging nation in World Politics. He elaborated on Border Road Initiative (BRI) of China and how India containing China through Various policy decisions. Our second speaker Prof. Debidatta eloquently gave his presentation on the topic through slides. He summarized how India is trying to showcase its soft power through classical dance, music, drama, food and literature etc. The last speaker Prof. Chintamani Mahapatra spoke about the ongoing projection of India as "Viswa Guru" in the present world politics. He also mentioned about present Prime Minister who tried to strengthen the ties between Diasporas all over the world. He finally concluded by juxtaposing India to overcome the challenges like poverty, illiteracy and hunger.

# What is soft power?

- · Soft power vs. hard power
- Hard power military, missiles, fighter planes, aircraft carriers, nuclear weapons, economic sanctions
- Soft power culture, music, drama, food, literature, other attractions.
- Concept popular in the post-Cold War era, the US emerged as the lone superpower, the 'unipolar moment', Nye Jr.