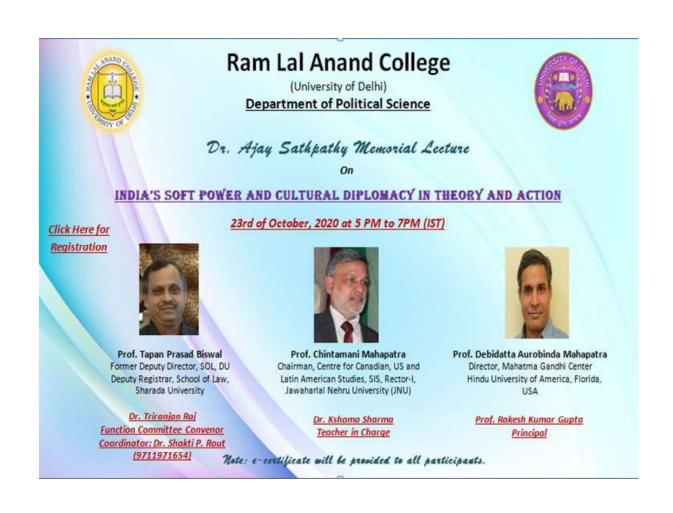

# Report of Dr. Ajay Sathpathy Memorial Lecture, 2020

The department of Political Science, Ram Lal Anand College, University of Delhi had organized Dr. Ajay Sathpathy Memorial Lecture on 23rd of October 2020 at 5 PM to 8PM (IST) on Google Meet platform. The topic of this e-conference/ webinar was "India's Soft Power and Cultural Diplomacy in Theory and Practice". We are honored and pleased that the invitation was accepted by three eminent speakers who are expertise in this area and had their gracious presence and wonderful presentation, speech.

The speakers were

- 1. Prof. Chintamani Mahapatra- Chairman, Centre for Canadian, US and Latin American Studies, School of International Studies, Rector of Jawaharlal Nehru University, New Delhi
- 2. Prof. Tapan Prasad Biswal- Former Director School of Open Learning, Department of Political Science, University of Delhi, Senior Fellow, ICSSR, New Delhi.
- 3. Prof. Debidatta Aurobinda- Director of Mahatma Gandhi Center at Hindu University of America, Florida, USA also Adjunct Professor of political science at the University of Central Florida, USA.

With complete support to the Indian government's initiative of Digital India, Department of Political Science had organized its first e-conference on 23<sup>rd</sup> of October 2020. All the faculty members including Teacher-In-Charge Dr. Kshama Sharma were present in the meeting. Our esteemed principal Dr. Rakesh Kumar Gupta inaugurated the session and spoke about Dr. Ajay Sathpathy who was previously a colleague and a bosom friend to him. Our first speaker Prof. Tapan Prasad Biswal was being introduced and spoke about how India is sailing high in the 21<sup>st</sup> century as an emerging nation in World Politics. He elaborated on Border Road Initiative (BRI) of China and how India containing China through Various policy decisions. Our second speaker Prof. Debidatta eloquently gave his presentation on the topic through slides. He summarized how India is trying to showcase its soft power through classical dance, music, drama, food and literature etc. The last speaker Prof. Chintamani Mahapatra spoke about the ongoing projection of India as "Viswa Guru" in the present world politics. He also mentioned about present Prime Minister who tried to strengthen the ties between Diasporas all over the world. He finally concluded by juxtaposing India to overcome the challenges like poverty, illiteracy and hunger.