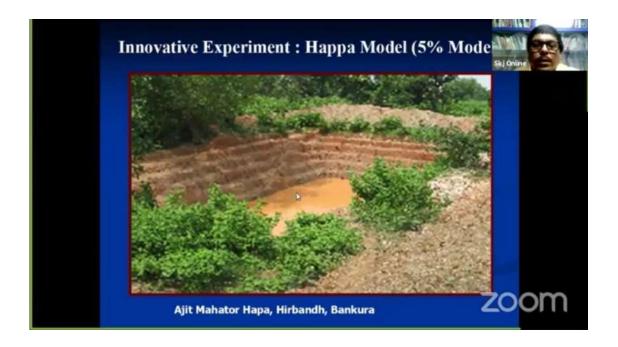

ch in the section was to evaluate the impact of smallholder irrigation on rural household welfare in the saline region of India.

The below given slide show the region of his research;



#### HAPPA AND ITS ECOLOGICAL AND SOCIAL BENEFITS

In the second part of his research he shifted his focus from saline zone to dry or muddy zones. He defines happa as a mud-excavated rain water harvesting structure and does not have any cement work or stone revetment. The side-of a happa are stepped with slope of 1:1 such that both livestock and human can access the water of happa easily. A haapa is constructed by the side agricultural field of a farmer with average length of 45ft, breadth of 50ft and depthof 12ft. The total earth extraction of this happa is 17,360 cubic feet which requires 299 mandays.



Mr. Jana delivered few of the ecological and social benefits mentioned below;

- The soil and moisture conservation of the watershed area has improved in the village.
- Because of the enhanced moisture retention microbial activities and biomass deposition have increased.
- 80% of the households surveyed have given their opinion that construction of happa has checked soil erosion and run-off.
- A major share of the households of around 70% has opined improvement in land quality.
- Household use water from happa for different purposes like bathing, washing clothes and utensils.
- The distress migration of people in search of work has also been checked.
- The process of happa construction has also lead to institutional development in terms of greater participation of poor and marginalised f