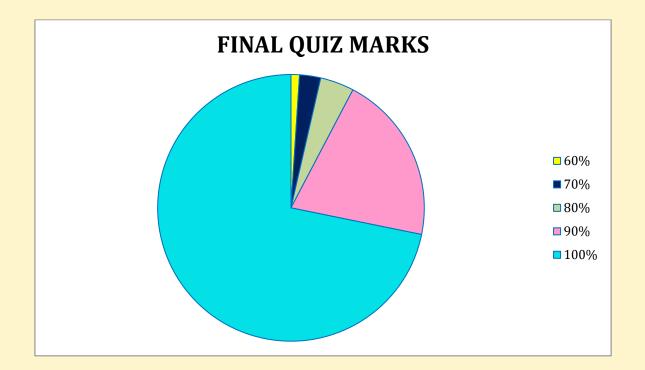

# Analysis on registrations and feedback.

We had a very good response on registration and attendance. Also received very positive feedback on this. Below is graphical analysis.