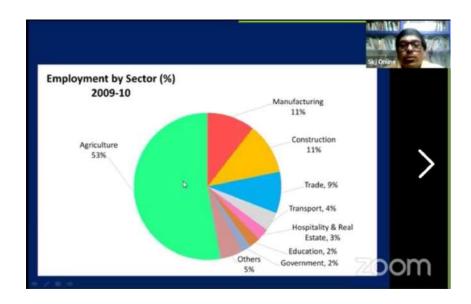

of farmers.

#### IMPACT OF COVID19 ON RURAL ECONOMY

With the current issues which had laid its footmark in almost every sector in India has also effected the rural economy. With nearly no labour to harvest Rabi crops the supply has been delayed. The fishing, poultry, etc sectors are among the mostly impacted industries. An estimate shows that the losses have risen to nearly 500 crore for the poultry and meat industries in India.

Farmers of perishable commodity like fruit, vegetables, and flowers in particular have been incurring losses. The collection and sale of non-profit forest produce by tribal communities in odisha have been badly effected. Mr. Jana says that there is an urgent need for the government to revive its economy or else many other problems can occur in course of time.



The above pie-chart depicts the percentage of workforce people are engaged with and clearly it shows that 53% of people are directly or in-directly connected to agricultural sector. Mr. Jana then shared his research work on the topic of 'Renovation of Irrigation Schemes'. The scheme'National Project for Repair, Renovation and Restoration of water bodies directly linked to Agriculture' has been implemented in various sates of India. In West Bengal itself there are 47 schemes have been completed in the district of south 24 Pgs during the period of 2005-08. The other important projects are RIDF, and NABARD. He said, the main objective of his research in the section was to evaluate the impact of smallholder irrigation on rural household welfare in the saline region of India.

The below given