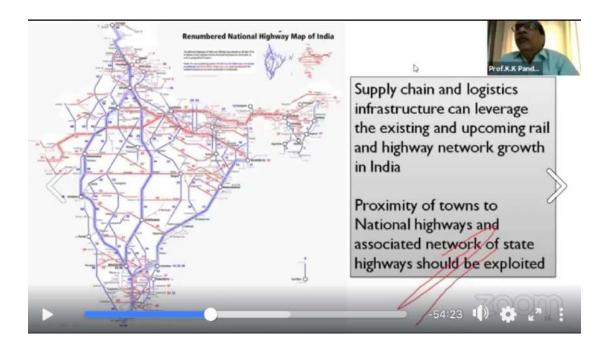

the early hour of the time. Also as the supply chain has been broken down the government with the help of NGOs must deliver the essentials to the distribution authority ensuring no shortage of supplies.



There has also been liquidity crisis in many banks which can easily be solved through the stimulus package or through liquidity injection of money through proper channel. This will ensure that during these times people can pursue for loans at very minimalistic interest rates.

#### FOCUS AREA FOR URBAN GOVERNANCE

- Urban have potential of V+ recovery
- Restoration of productivity of major town and cities in the state
- Correction of Digital Divide: Competitive Edge and Structural Transformation
- Existing Productivity Clusters and New Avenues
- Spatial Dispersal of Economic Activities



The networking is very vital for any country's economy and governance, the above slide of the powerpoint presentation shows the renumbered National Highways of India. As mentioned above that proximity of towns to national highway and associated network of state should be exploited, thus strengthening the connectivity and boosting the supply chains.



The above slide of the powerpoint presentation shows the 2011 data of population spread/density in India with blue zones marking population size of more than 5 million, green showing 1-5 million, yellow showing 0.5-1 million. There are approximately 3 cities with more than 10 million population and 53 cities with more than 1 million. This figures shows that governments must have face harder challenge in containing the spread of the virus.