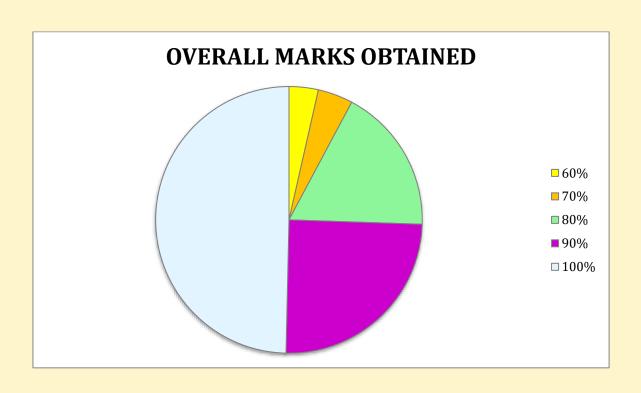

# Analysis on registrations and feedback.

We had a very good response on registration and attendance. Also received very positive feedback on this. Below is graphical analysis.