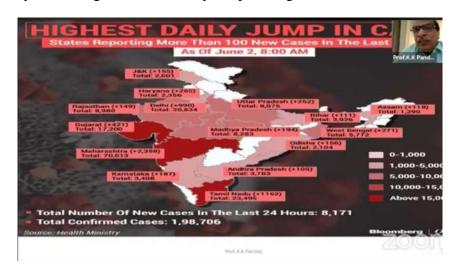

ch is what we call migration but it is also important to retain these people to the rural areas as majority of India is depended on agriculture for direct raw material. The main question he raised in the session is that why the Indian government is not able to generate jobs in rural parts of India? Why we have not been able to achieve this goal yet? Because if can generate better jobs in rural india thenthe migration would possibly be balanced which ultimately will solve majority of the issues of urban areas. This can be well related to the current situation of migrant mess happening in the country due to nation-wide lockdown. People struggled to get home (into rural areas) as they lost jobs in cities simultaneously increasing the vulnerability of spreading of the disease in those areas.



He then mentioned about the spiking of the number of cases of corona-virusin the nation and that too because of the mis-management and dull response of the government in containing the flow of virus (one can well understand the difference when compared with countries like China, New Zealand, European countries, etc.).

#### COVID19 AND URBAN SOCIO ECONOMIC PROBLEM

Due to the COVID19, the current production rate has dipped to minimals (around 80%) also GDP has been vastly hit raising alarming situation. GDP has been halted to 1.9% as per the IMF. The absorbing capacity of the cities have shrunken failing to absorb the surplus labour.

#### URBAN GOVERNANCE; THE CHALLENGES

- Housing and infrastructure (space and congestion issues)
- Social Integration through Digital Governance
- Spaces