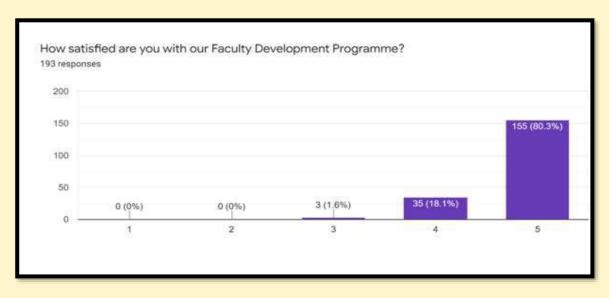

# Analysis on registrations and feedback.

We had a very good response on registration and attendance. Also received very positive feedback on this. Below is graphical analysis.

# Faculty/ Student/ Researcher/ Others

268 responses