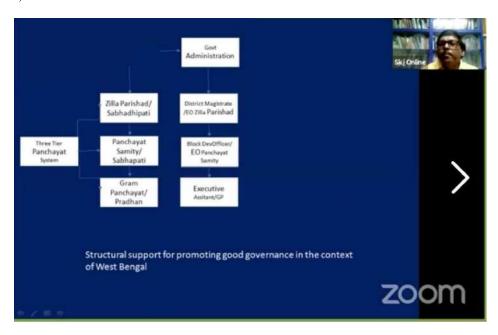

elopment in these vulnerable areas. He mentioned that rural development is basically been the victim of exploitation of natural vegetation since colonial times. Once what we know that India's rural areas were rich and self sufficient has now become barren and untidy lands. Thus he focuses on the ways of establishing proper infrastructure making way for sustainable development. Sustainable development involves a holistic approach where daily needs of rural population are covered by technical, socioeconomic, environmental conditions to support regional economies urban-rural linkages.

In the below given slide he mentions policy instruments for Rural Development;



Then he talks about the rural governance and it's structure which he describes through a flow chart; given in the slide below;



The three tire structure of rural governance

#### AGRICULTURAL ISSUES IN INDIA

There are number of issues that have not been eradicated from the rural parts of the India, says Mr. Pandey. He has talked about few of the major issues that have domination currently. He had mentioned about the greater dependency of people in the agricultural sectors since independence. The data shows that 1 crore people were in the agricultural sector in 1951 which has now risen to 26 crore in 2011. Thus this specific situation demand for the better solutions by the sate or central government. He then says that though there is a high workforce in this sectors only traditional and old people are joined with this whereas the youth is not into this field of work. The average age of the farmer in India has bee