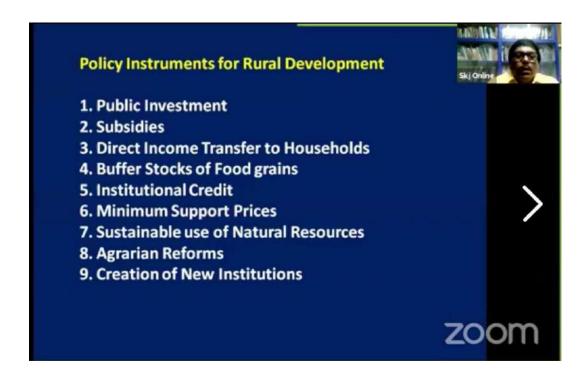

s of governance in rural India and he also confined his broad wisdom of rural governance towards ways of achieving sustainable development in these vulnerable areas. He mentioned that rural development is basically been the victim of exploitation of natural vegetation since colonial times. Once what we know that India's rural areas were rich and self sufficient has now become barren and untidy lands. Thus he focuses on the ways of establishing proper infrastructure making way for sustainable development. Sustainable development involves a holistic approach where daily needs of rural population are covered by technical, socioeconomic, environmental conditions to support regional economies urban-rural linkages.

In the below given slide he mentions policy instruments for Rural Development;



Then he talks about the rural governance and it's structure which he describes through a flow chart; given in the slide below;



The three tire structure of rural governance

#### AGRICULTURAL ISSUES IN INDIA

There are number of issues that have not been eradicated from the rural parts of the India, says Mr. Pandey. He has talked about few of the major issues that have domination currently. He had mentioned about the greater dependency of people in the agricultural sectors since independence. The data shows that 1 crore people were in the agricultural sector in 1951 which has now risen to 26 crore in 2011. Thus this specific situation demand for the better solutions by the sate or central government. He then says that though there is a high workforce in this sectors only traditional an